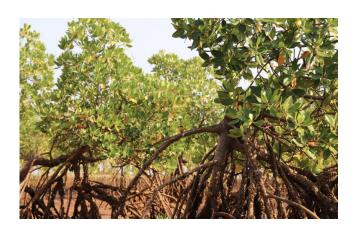

Species: Rhizophora mucronata

Rhizophora mucronata is a small to medium size tree, with strong apical dominance and distinctive aerial roots. It is found in the Indo-Pacific region. Its natural habitat is estuaries and coasts. The...